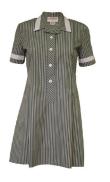

#### **ACADEMIC SUMMER UNIFORM YEARS 7 TO 12**

Blazer

Pullover

Dress

Short Sleeve Shirt

Shorts Senior Pleat Front - Grey Melange

Trouser Pleat Front Pinhead

Socks Anklet 2 pkt