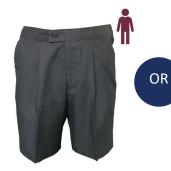

#### **ACADEMIC WINTER UNIFORM YEARS 7 TO 12**

Winter Skirt

Pants Tailored - Pinhead

Trouser Pleat Front - Pinhead

Shorts Senior Pleat Front
- Grey Melange

Navy Tights

OR

Grey Crew Sock 3pkt