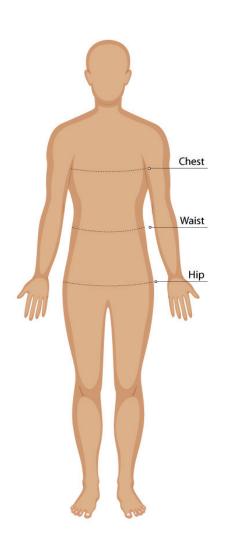

#### **SIZE GUIDE**

### **BODY MEASUREMENT TIPS**

- When measuring yourself keep the tape firm but not tight
- Measure over undergarments for more accurate measurements
- If you don't have a measuring tape, use a piece of string and measure it using a ruler

### **CHEST**

Measure around the fullest part of your chest. This is the key measurement for shirts/blouses & dresses. Make sure the measuring tape sits horizontally across your body.

### **WAIST**

Measure around the natural waistline which is the narrowest part of your waist. This is an important measurement for trousers/pants/shorts & skirts

### HIP

Measure around the fullest part of the hips

- Our Size Charts are in Finished Garment Measurements.
- Size Charts are located on each indivual garment on the website, under the SIZE CHART tab.
- To determine the size you need to ADD to your Body Measurements the following:
- BLAZERS, DRESSES, TUNICS, SHIRTS, BLOUSES, POLOS and other upper body garments ADD 10 - 12 cm
- TROUSERS, SHORTS, SKIRTS & TUNICS ADD 5 8 cm in the waist. These garments are often adjustable in the waist to allow for extra growth.
- A good way to check is to measure & compare a similar garment that is a comfortable fit.