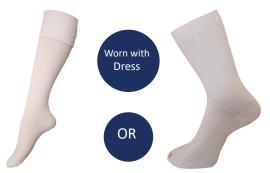

Blouse Long Sleeve

Shirt Long Sleeve

Navy Tights

Knee High Socks

Grey Crew Sock 3pkt

For current prices, please refer to

Our family serving you since 1925

#### **ACADEMIC WINTER UNIFORM YEARS 7 TO 12**

Winter Skirt

Pants Tailored - Pinhead

Trouser Pleat Front - Pinhead

Shorts Senior Pleat Front
- Grey Melange

Navy Tights

OR

Grey Crew Sock 3pkt