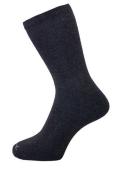

#### **ACADEMIC WINTER UNIFORM YEARS 7 TO 12**

Winter Skirt

Pants Tailored - Pinhead

Trouser Pleat Front - Pinhead

Shorts Senior Pleat Front
- Grey Melange

Navy Tights

OR

Grey Crew Sock 3pkt